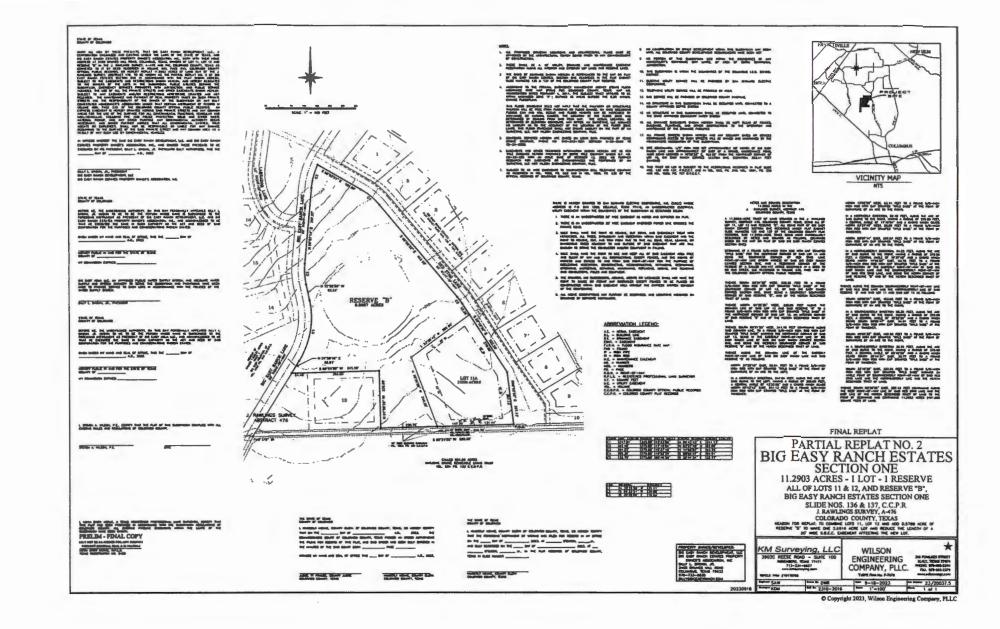

### PUBLIC NOTICE FOR REPLAT

REQUEST FOR PARTIAL REPLAT OF BIG EASY RANCH ESTATES, SECTION ONE, 11.2903 ACRES – 2 LOTS- 1 RESERVE ALL OF LOT 11 AND 12, AND RESERVE "B".

ONE PUBLIC HEARING SHALL BE HELD AT WHICH ALL PERSONS INTERESTED IN THE PROPOSED REPLAT SHALL BE GIVEN AN OPPORTUNITY TO BE HEARD.

THE PUBLIC HEARING WILL BE HELD AT THE REGULAR COLORADO COUNTY COMMISSIONERS COURT MEETING SCHEDULED FOR OCTOBER 23, 2023 AT 9:00 AM AT THE COLORADO COUNTY COURTHOUSE LOCATED AT 400 SPRING STREET, COLUMBUS, TEXAS.

# COMMISSIONER'S COURT REGULAR MEETING

October 23, 2023

| FILED FOR RECORD<br>COLORADO COUNTY, 72                                                                                                                          |
|------------------------------------------------------------------------------------------------------------------------------------------------------------------|
| SUBDIVISION APPLICATION<br>for Colorado County, Texas 2023 SEP -7 ANII: 38                                                                                       |
| This form must be filled out in its entirety and submitted along with all documents required by the Colorado County Subdivision and Development Rules.           |
| PROPOSED NAME OF SUBDIVISION: By that Replat#2. Big Fasy Ranch Estates, Section Une                                                                              |
| PRECINCT IN WHICH THE SUBDIVISION LIES: 3<br>PRECINCT COMMISIONER: KCHN NUULNAW H                                                                                |
| NAME OF PROPERTY OWNER: BILLY BYOWN - BIGEASYRANCHDEVELUDMENT LLC<br>Address:ZUU Brin/s Will Ray Coldmbus, NY 78934<br>Telephone No:9797338635                   |
| NAME OF APPLICANT: Dayne fice<br>Company: Wilson Engineering<br>Address: 208 Fourters St. Sealy, N77474                                                          |
| Telephone No:         9/14 \$ 717 349           DATE PLAT FILED:         9-7-23                                                                                  |
| TOTAL ACREAGE OF DEVELOPMENT: 11.2903 ACVIS<br>INTENDED USE OF LOTS:<br>Residential: Commercial/Industrial: N/A                                                  |
| FRONTAGE ON EXISTING ROAD:<br>COUNTY ROAD:                                                                                                                       |
| IS THERE FLOODPLAIN WITHIN SUBDIVISION BOUNDARY?<br>YES: NO:                                                                                                     |
| SCHOOL DISTRICT(S): CULUMBUS 1SD                                                                                                                                 |
| NEW ROADS IN DEVELOPMENT:<br>PUBLIC ROADS:                                                                                                                       |
| PRIVATE ROADS:                                                                                                                                                   |
| SOURCE OF WATER: INCLUDE WATER CATCHMENT, PRIVATE WELL, SHARED WELL)                                                                                             |
| ANTICIPATED WASTEWATER SYSTEM: <u>PUDIC WARY GUSKM</u> - BIG EASY AGUA, LLC<br>(CONVENTIONAL SEPTIC SYSTEM, CLASS I PERMITTED SYSTEM, COLLECTIVE SANITARY SEWER) |
| FINAL PLAT WITH STREETS OR DRAINAGE IMPROVEMENTS ONLY<br>FISCAL SECURITY TYPE: NA<br>FISCAL SECURITY EXPIRATION DATE (if applicable): N                          |
| Note: See County Clerk for a list of County Officials (Judge Commissioners and their addresses)                                                                  |